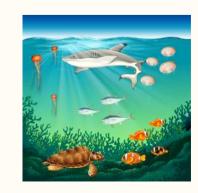

#### **Above Higher Position**

**Eg**., Birds are flying above the valley

**Eg**., The fish are swimming below the surface