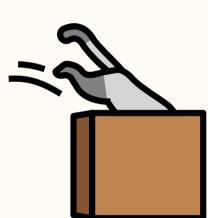

### **Preposition of Direction**

Over the box

**Toward** the box

**Away** from the box