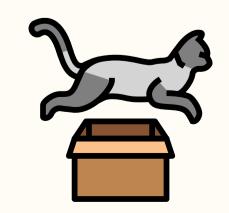

### **Preposition of Direction**

Over the box

**Toward** the box

**Away** from the box